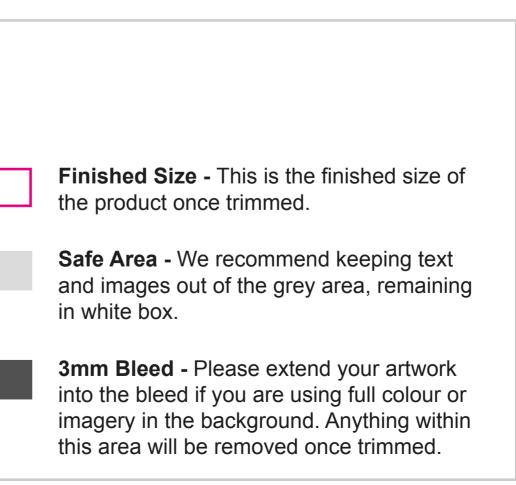

## **Flyer A2** Front 594 x 420mm

Place your design within 'Artwork' layer and delete 'Guide' layer once finished.

Failure to remove guide layer will result in template printing over artwork design.

## Please ensure:

- Colour: CMYK (RGB will be converted)
- Fonts: Embeded or converted to outlines
- Image Resolution: 300dpi or higher
- Crop marks and 3mm bleed are included
- Accepted format: PDF (one file)