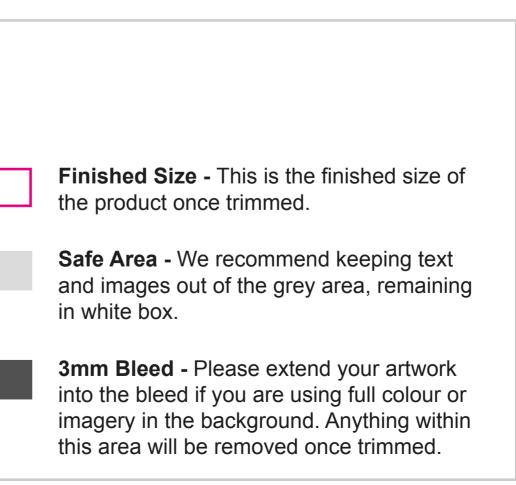

## **Flyer A2** Back 594 x 420mm

Place your design within 'Artwork' layer and delete 'Guide' layer once finished. Failure to remove guide layer will result in template

printing over artwork design.

## Please ensure:

- Colour: CMYK (RGB will be converted)
- Fonts: Embeded or converted to outlines
- Image Resolution: 300dpi or higher
- Crop marks and 3mm bleed are included
- Accepted format: PDF (one file)